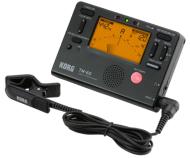

## RECOMMENDED SUPPLIES

D Personal Tuner & Metronome with Pick-Up Mic – see below

KORG TM-60 Tuner & Metronome combo, with Peterson TP-3 Clip-on Tuner Pick-up \*Can be purchased through music store or on Amazon\*