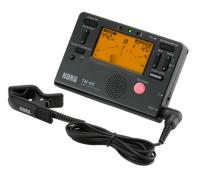

## **RECOMMENDED SUPPLIES**

D Personal Tuner & Metronome with Pick-Up Mic – see below

KORG TM-60 Tuner & Metronome combo, with Peterson TP-3 Clip-on Tuner Pick-up \*Can be purchased through music store or on Amazon\*